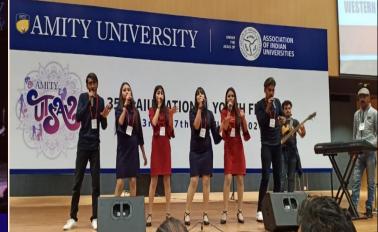

35<sup>th</sup> All India National University Youth Festival (2019-2020)

15 students of our college represented Kurukshetra University, Kurukshetra in Group Song General, Group Song Western, Western Instrumental Solo and Skit in the 35<sup>th</sup> All India National University Youth Festival held at AMITY, Noida from February 03-07, 2020. The results are follows:

| Name of Item              | Result | Teacher In-charge                      | Participants                                                                                                                                           |
|---------------------------|--------|----------------------------------------|--------------------------------------------------------------------------------------------------------------------------------------------------------|
| Group Song General        | Ist    | Dr. Madhu Sharma                       | Pratham Bidlan (B.A. III), Atul Rana (B.A. III), Nandini Chauhan (B.Com. II), Abhishek (B.A. II), Vaishnavi Tiwari (B.A. II), Preeti Tiwari (M.Com. I) |
| Western Instrumental Solo | IInd   | Dr. Madhu Sharma                       | Gurjot Singh Sandhu (B.A. I)                                                                                                                           |
| Group Song Western        | IIIrd  | Dr. Madhu Sharma                       | Pratham Bidlan (B.A. III), Atul Rana (B.A. III), Nandini Chauhan (B.Com. II), Abhishek (B.A. II), Vrinda (B.A. III), Preeti Tiwari (M.Com. I)          |
| Skit                      | IIIrd  | Dr. Gulshan Singh,<br>Dr. Satbir Singh | Shubham (B.A. I), Love (B.Sc. III),<br>Shifali (B.COM. III), Naveen Kumar<br>(B.A. III), Himanshu (B.A. III), Vipin<br>(B.Sc. Comp. Sc. II)            |