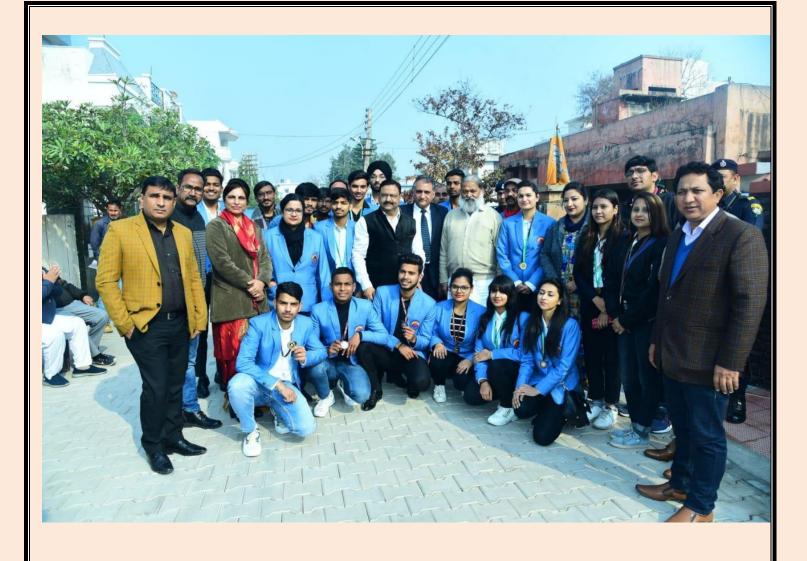

#### **OPEN DISTRICT LEVEL COMPETITION (2019-2020)**

Open District level competition was held in S.D. College Ambala Cantt. from November 04-05, 2019. Our college participated in open District level competition in different items and results are as follows

| Name of Item               | Position |
|----------------------------|----------|
| Group songs Haryanvi       | First    |
| Tabla                      | First    |
| Harmonium                  | First    |
| One Act Play (Hindi Drama) | First    |
| Haryanvi Orchestra         | Second   |
| Haryanvi Dance             | Third    |
| Guitar                     | Third    |