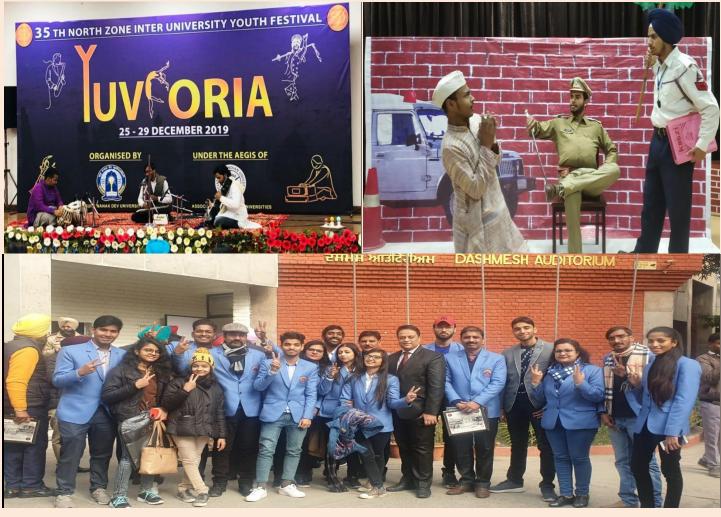

## 35th North Zone Inter University Youth Festival (2019-2020)

15 students of our college represented Kurukshetra University, Kurukshetra in Group Song General, Group Song Western, Western Instrumental Solo, Western Vocal Solo, Classical Vocal Solo, Light Vocal Indian, One Act Play, Skit and Debate in the 35<sup>th</sup> North Zone Inter University Youth Festival held at Guru Nanak Dev University, Amritsar from December 25-29, 2019. The results are follows: