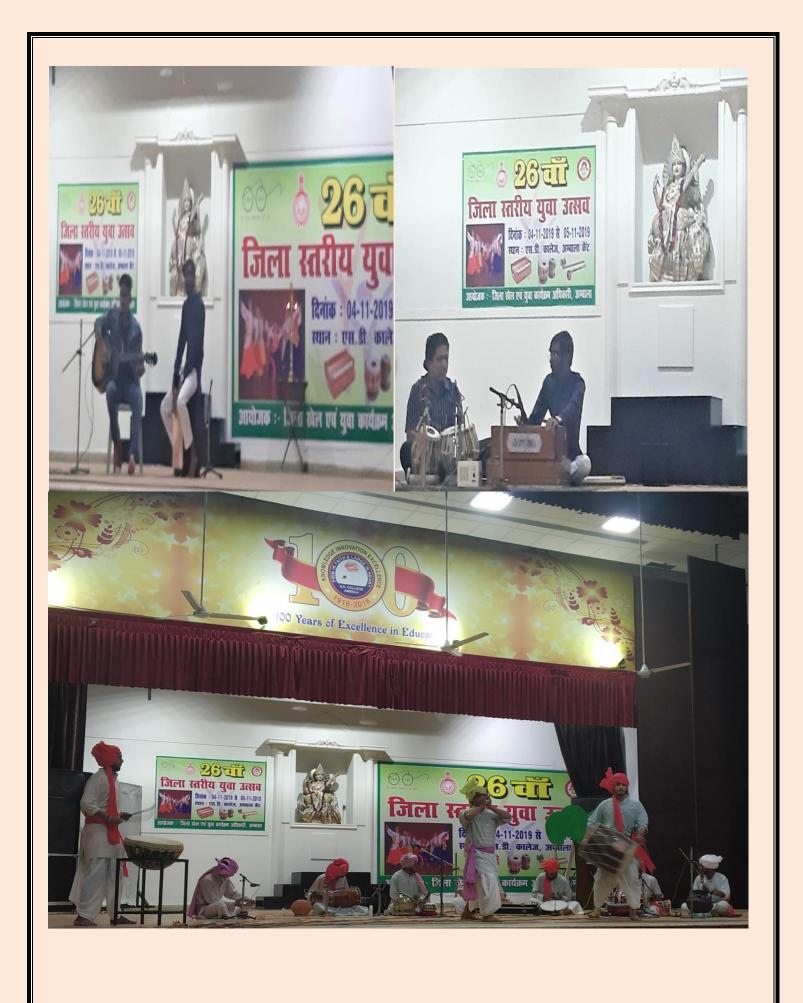

#### **OPEN DISTRICT LEVEL COMPETITION (2019-2020)**

Open District level competition was held in S.D. College Ambala Cantt. from November 04-05, 2019. Our college participated in open District level competition in different items and results are as follows

| Name of Item               | Position |
|----------------------------|----------|
| Group songs Haryanvi       | First    |
| Tabla                      | First    |
| Harmonium                  | First    |
| One Act Play (Hindi Drama) | First    |
| Haryanvi Orchestra         | Second   |
| Haryanvi Dance             | Third    |
| Guitar                     | Third    |