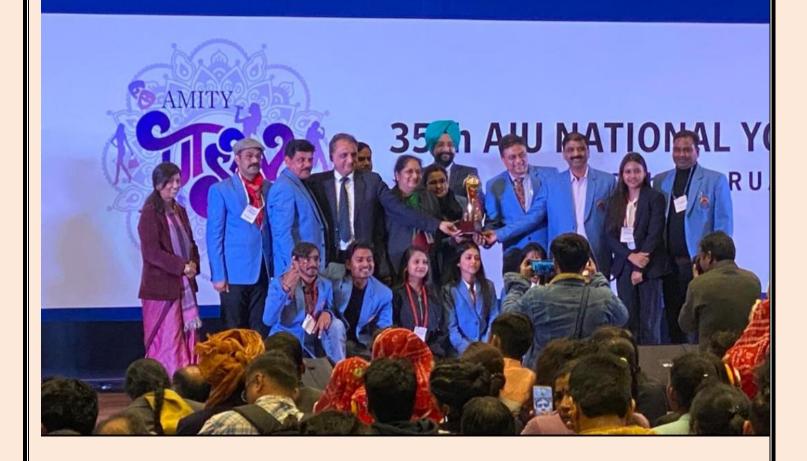

35<sup>th</sup> All India National University Youth Festival (2019-2020)

15 students of our college represented Kurukshetra University, Kurukshetra in Group Song General, Group Song Western, Western Instrumental Solo and Skit in the 35<sup>th</sup> All India National University Youth Festival held at AMITY, Noida from February 03-07, 2020. The results are follows:

| Name of Item              | Result | Teacher In-charge                      | Participants                                                                                                                                           |
|---------------------------|--------|----------------------------------------|--------------------------------------------------------------------------------------------------------------------------------------------------------|
| Group Song General        | Ist    | Dr. Madhu Sharma                       | Pratham Bidlan (B.A. III), Atul Rana (B.A. III), Nandini Chauhan (B.Com. II), Abhishek (B.A. II), Vaishnavi Tiwari (B.A. II), Preeti Tiwari (M.Com. I) |
| Western Instrumental Solo | IInd   | Dr. Madhu Sharma                       | Gurjot Singh Sandhu (B.A. I)                                                                                                                           |
| Group Song Western        | IIIrd  | Dr. Madhu Sharma                       | Pratham Bidlan (B.A. III), Atul Rana (B.A. III), Nandini Chauhan (B.Com. II), Abhishek (B.A. II), Vrinda (B.A. III), Preeti Tiwari (M.Com. I)          |
| Skit                      | IIIrd  | Dr. Gulshan Singh,<br>Dr. Satbir Singh | Shubham (B.A. I), Love (B.Sc. III),<br>Shifali (B.COM. III), Naveen Kumar<br>(B.A. III), Himanshu (B.A. III), Vipin<br>(B.Sc. Comp. Sc. II)            |