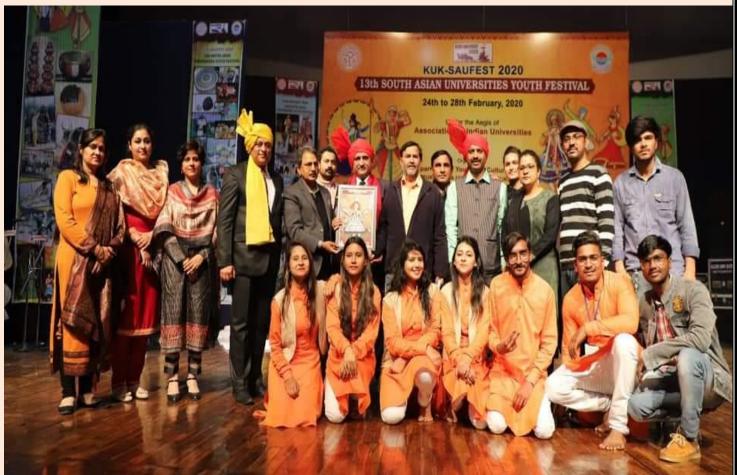

## 35th North Zone Inter University Youth Festival (2019-2020)

15 students of our college represented Kurukshetra University, Kurukshetra in Group Song General, Group Song Western, Western Instrumental Solo, Western Vocal Solo, Classical Vocal Solo, Light Vocal Indian, One Act Play, Skit and Debate in the 35<sup>th</sup> North Zone Inter University Youth Festival held at Guru Nanak Dev University, Amritsar from December 25-29, 2019. The results are follows:

| Name of Item              | Result | Teacher In-charge | Participants                              |
|---------------------------|--------|-------------------|-------------------------------------------|
| Western Instrumental Solo | Ist    | Dr. Madhu Sharma  | Atul Rana (B.A. III)                      |
| Group Song Western        | IInd   | Dr. Madhu Sharma  | Pratham Bidlan (B.A. III), Atul Rana      |
|                           |        |                   | (B.A. III), Nandini Chauhan (B.Com.       |
|                           |        |                   | II), Pranjal Jain (B.A. II), Vrinda (B.A. |
|                           |        |                   | III), Tanya (B.A. III, D.A.V. Girls       |
|                           |        |                   | College, Y.Nagar)                         |
| Group Song General        | IIIrd  | Dr. Madhu Sharma  | Pratham Bidlan (B.A. III), Atul Rana      |
|                           |        |                   | (B.A. III), Nandini Chauhan (B.Com.       |

|                      |       |                                        | II), Pranjal Jain (B.A. II), Rohit<br>Chamola (B.A. III), Tanya (B.A. III,<br>D.A.V. G. College, Y.Nagar)                                   |
|----------------------|-------|----------------------------------------|---------------------------------------------------------------------------------------------------------------------------------------------|
| Skit                 | IIIrd | Dr. Gulshan Singh,<br>Dr. Satbir Singh | Shubham (B.A. I), Love (B.Sc. III),<br>Shifali (B.COM. III), Naveen Kumar<br>(B.A. III), Himanshu (B.A. III), Vipin<br>(B.Sc. Comp. Sc. II) |
| Classical Vocal Solo | IVth  | Dr. Madhu Sharma                       | Pratham Bidlan (B.A. III)                                                                                                                   |
| Light Vocal Indian   | IVth  | Dr. Madhu Sharma                       | Pratham Bidlan (B.A. III)                                                                                                                   |