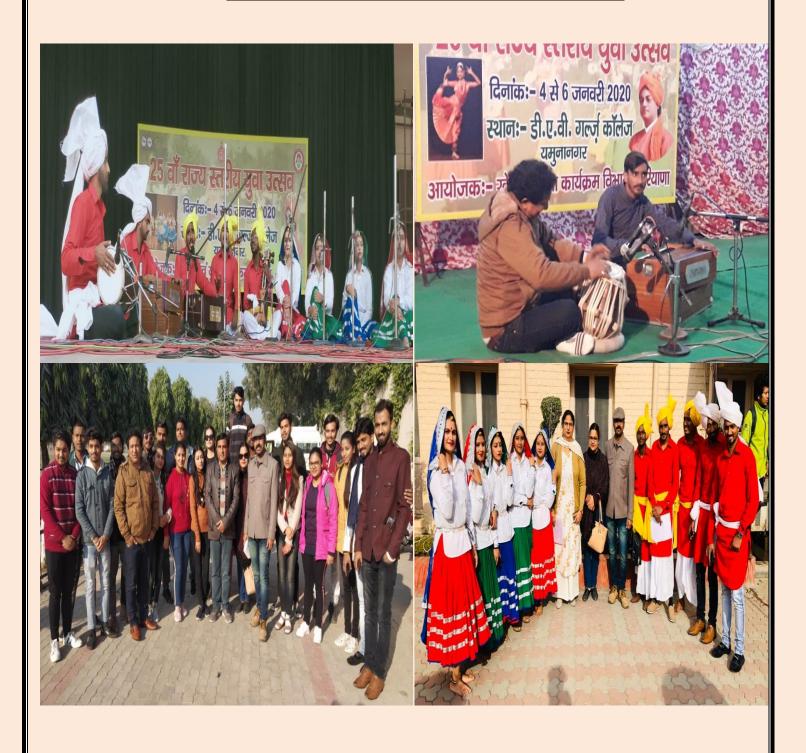

#### **OPEN STATE LEVEL COMPETITION (2019-2020)**

Open State level competition was held in D.A.V. Girls College Yamuna Nagar from January 04-06, 2020. Our college participated in Group Song Haryanvi, Folk Song Haryanvi, Tabla, Harmonium, Guitar and One Act Play items and results are as follows:

| Name of Item       | Position |
|--------------------|----------|
| Harmonium          | Second   |
| Folk Song Haryanvi | Third    |