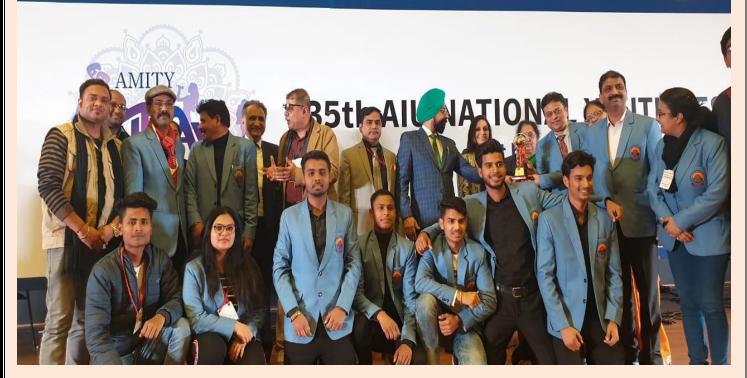

35<sup>th</sup> All India National University Youth Festival (2019-2020)

15 students of our college represented Kurukshetra University, Kurukshetra in Group Song General, Group Song Western, Western Instrumental Solo and Skit in the 35<sup>th</sup> All India National University Youth Festival held at AMITY, Noida from February 03-07, 2020. The results are follows:

| Name of Item              | Result | Teacher In-charge                      | Participants                                                                                                                                           |
|---------------------------|--------|----------------------------------------|--------------------------------------------------------------------------------------------------------------------------------------------------------|
| Group Song General        | Ist    | Dr. Madhu Sharma                       | Pratham Bidlan (B.A. III), Atul Rana (B.A. III), Nandini Chauhan (B.Com. II), Abhishek (B.A. II), Vaishnavi Tiwari (B.A. II), Preeti Tiwari (M.Com. I) |
| Western Instrumental Solo | IInd   | Dr. Madhu Sharma                       | Gurjot Singh Sandhu (B.A. I)                                                                                                                           |
| Group Song Western        | IIIrd  | Dr. Madhu Sharma                       | Pratham Bidlan (B.A. III), Atul Rana (B.A. III), Nandini Chauhan (B.Com. II), Abhishek (B.A. II), Vrinda (B.A. III), Preeti Tiwari (M.Com. I)          |
| Skit                      | IIIrd  | Dr. Gulshan Singh,<br>Dr. Satbir Singh | Shubham (B.A. I), Love (B.Sc. III),<br>Shifali (B.COM. III), Naveen Kumar<br>(B.A. III), Himanshu (B.A. III), Vipin<br>(B.Sc. Comp. Sc. II)            |