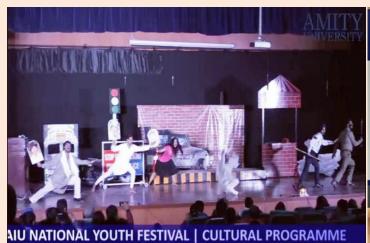

35<sup>th</sup> All India National University Youth Festival (2019-2020)

15 students of our college represented Kurukshetra University, Kurukshetra in Group Song General, Group Song Western, Western Instrumental Solo and Skit in the 35<sup>th</sup> All India National University Youth Festival held at AMITY, Noida from February 03-07, 2020. The results are follows:

| Name of Item              | Result | Teacher In-charge                      | Participants                                                                                                                                           |
|---------------------------|--------|----------------------------------------|--------------------------------------------------------------------------------------------------------------------------------------------------------|
| Group Song General        | Ist    | Dr. Madhu Sharma                       | Pratham Bidlan (B.A. III), Atul Rana (B.A. III), Nandini Chauhan (B.Com. II), Abhishek (B.A. II), Vaishnavi Tiwari (B.A. II), Preeti Tiwari (M.Com. I) |
| Western Instrumental Solo | IInd   | Dr. Madhu Sharma                       | Gurjot Singh Sandhu (B.A. I)                                                                                                                           |
| Group Song Western        | IIIrd  | Dr. Madhu Sharma                       | Pratham Bidlan (B.A. III), Atul Rana (B.A. III), Nandini Chauhan (B.Com. II), Abhishek (B.A. II), Vrinda (B.A. III), Preeti Tiwari (M.Com. I)          |
| Skit                      | IIIrd  | Dr. Gulshan Singh,<br>Dr. Satbir Singh | Shubham (B.A. I), Love (B.Sc. III),<br>Shifali (B.COM. III), Naveen Kumar<br>(B.A. III), Himanshu (B.A. III), Vipin<br>(B.Sc. Comp. Sc. II)            |