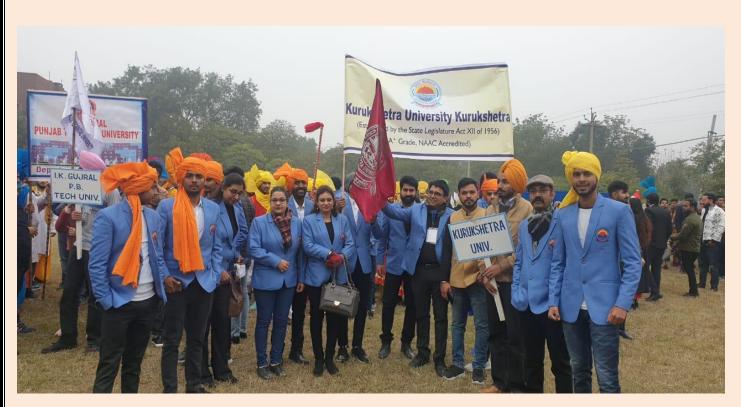

## **Inter Zonal Youth Festival (2019-2020)**

In the Inter Zonal Youth Festival of Kurukshetra University, Kurukshetra at "S.D. College Ambala Cantt." (November 07-09, 2019), our college lifted the trophy of Music items. The results are as follows: