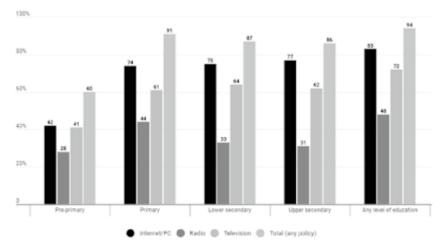

percent of countries for upper secondary education. Many countries have also developed broadcast curricula (television- and radio-based), especially for primary and lower secondary students