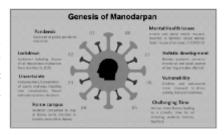

# 2) Manodarpan

The MHRD launched the initiative MANODARPAN to provide psychosocial support to students for their Mental Health and Well-being during the challenging times. A national toll-free helpline (8448440632) has also been set up, which is managed by a pool of experienced counselors/psychologists and plans to continue beyond the COVID-19 situation. [4] Source: <a href="http://manodarpan.mhrd.gov.in/">http://manodarpan.mhrd.gov.in/</a>