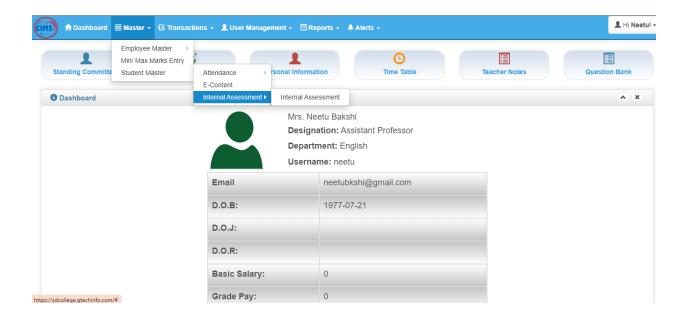

#### NOTICE

Members of staff are requested to upload the attendance/ marks of internal assessment obtained by the students of their respective classes in the class tests/assignments on the College Information Management System (CIMS) latest by November 05, 2019.