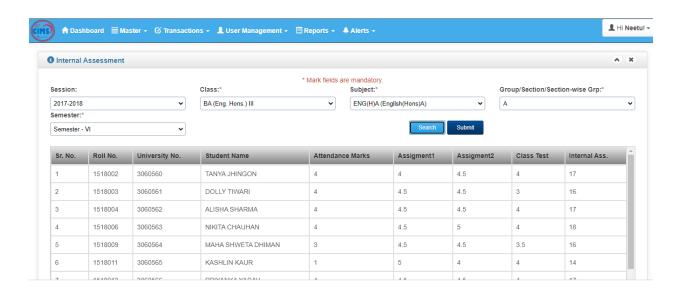

#### NOTICE

Members of staff are requested to upload the attendance/ marks of internal assessment obtained by the students of their respective classes in the class tests/assignments on the College Information Management System (CIMS) latest by November 05, 2019.