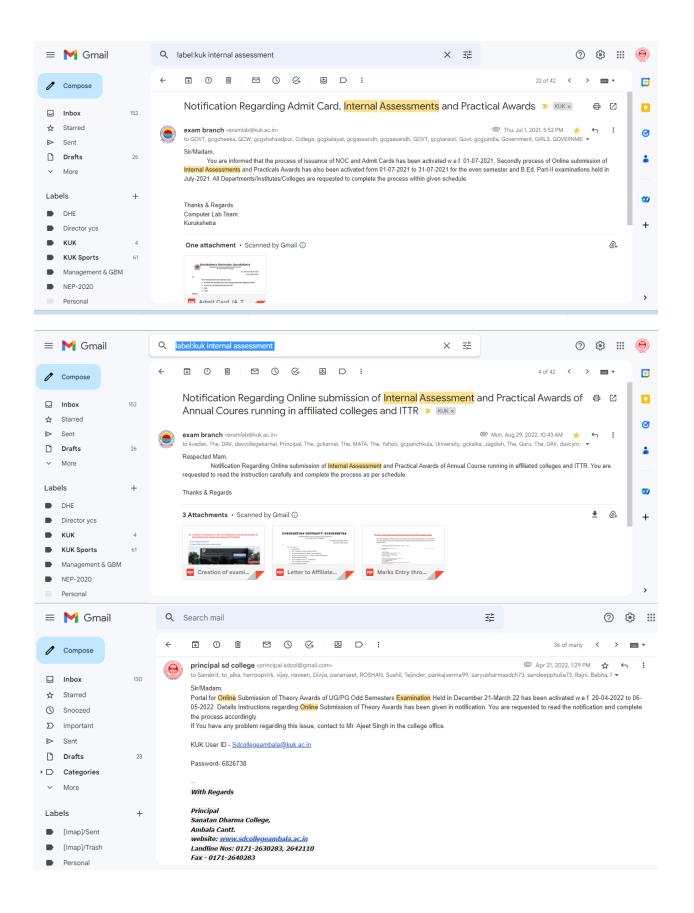

**Click here** (CIMS)















#### NOTICE

The following members of the staff have been appointed as Assistant Superintendent for the conduct of UG/ PG Semester Examination commencing w.e.f. 14.11.2018 at Centre No. A-104, S D College (Labore), Ambala Cantt in the Morning Session.

| Sr. No. | Name                |
|---------|---------------------|
| 1.      | Dr. Uma Sharma      |
| 2.      | Dr. Paramjeet Kaur  |
| 3.      | Dr. Harvinder Kaur  |
| 4.      | Dr. Krishan Kumar   |
| 5.      | Dr. Jaipal          |
| 6.      | Dr. Leena Goyal     |
| 7.      | Dr. Rubi            |
| 8.      | Dr. Arti            |
| 9.      | Dr. Renu Sharma     |
| 10.     | Ms. Ritu Rani       |
| 11.     | Ms. Kanika Chaursia |
| 12.     | Ms. Sakshi Gautam   |
| 13.     | Ms. Rakhi           |
| 14.     | Ms. Monika          |
|