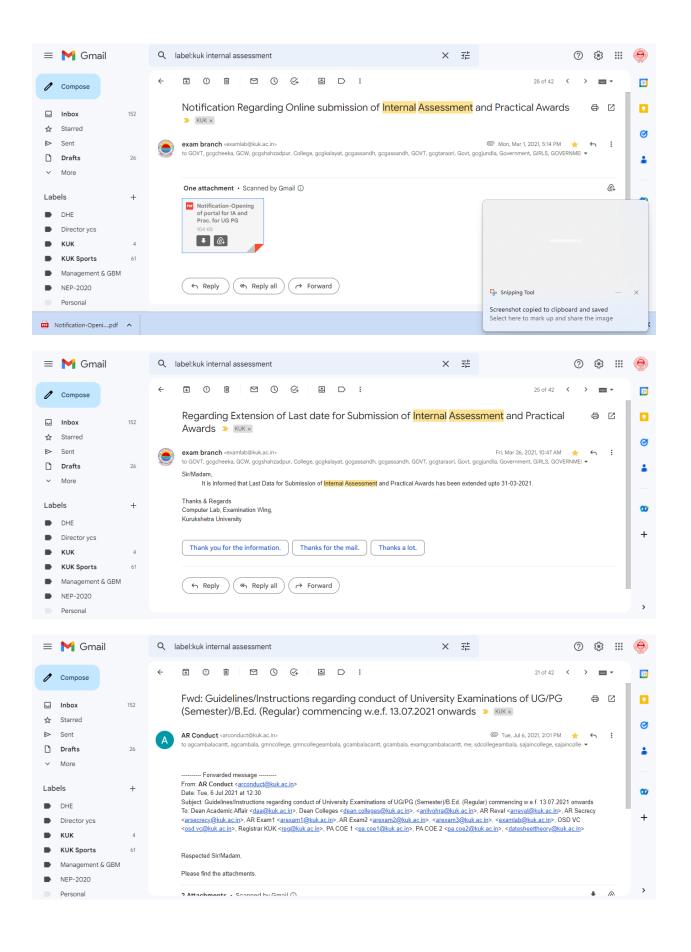

## Time Bound/Most Urgent

Members of staff are requested to visit the college office on Window No-9 between 09:00 AM to 4:00 PM for final submission and cross-checking of internal assessment of MA English-4 Semester by 20.07.2022.