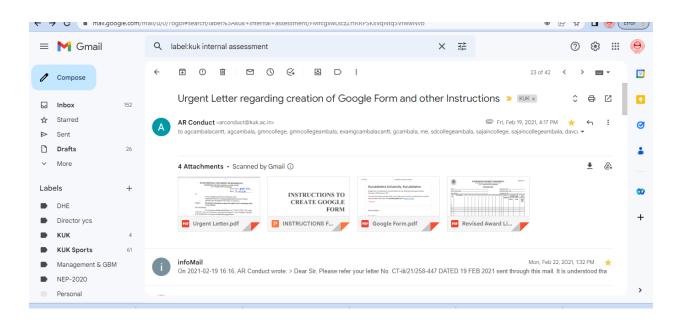

#### NOTICE

Members of staff are requested to upload the attendance/ marks of internal assessment obtained by the students of their respective classes in the class tests/assignments on the College Information Management System (CIMS) latest by November 05, 2019.

#### NOTICE

Members of staff are requested to upload the attendance/ marks of internal assessment obtained by the students of their respective classes in the class tests/assignments on the College Information Management System (CIMS) latest by 31 March, 2019.

#### NOTICE

Members of staff are requested to upload the attendance/ marks of internal assessment obtained by the students of their respective classes in the class tests/assignments on the College Information Management System (CIMS) latest by 28 March, 2020.

#### NOTICE

Members of staff are requested to upload the attendance/ marks of internal assessment obtained by the students of their respective classes in the class tests/assignments on the College Information Management System (CIMS) latest by 10 April 2021.

#### NOTICE

Members of staff are requested to upload the attendance/ marks of internal assessment obtained by the students of their respective classes in the class tests/assignments on the College Information Management System (CIMS) latest by 29.6. 2022.