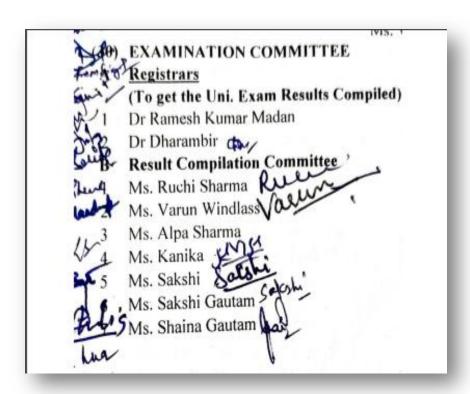

#### SANATAN DHARMA COLLEGE, AMBALA CANTT OFFICE ORDER

Ref. No SDC/2019-20/...1/24/15.

Dated: # 18/13.

The undersigned is pleased to constitute the Examination Committee for the session 2019-20:

| Sr.<br>No. | Work Assigned                          | Name of Faculty/Staff    | Appointed as                      | Signature |
|------------|----------------------------------------|--------------------------|-----------------------------------|-----------|
| 1.         | A. Registrars (To get<br>the Uni. Exam | Dr Ramesh Kumar Madan    | Registrar<br>(Arts &<br>Commerce) | mit /     |
|            | Results Compiled) Dr Dharambir         | Registrar<br>(Sciences)  | But                               |           |
|            |                                        | Ms. Ruchi Sharma         | Member                            | Russ      |
|            | B. Result                              | Ms. Megha                | Member                            | media     |
| z          | B. Result<br>Compilation               | Ms. Arti Sachdeva (Comp) | Member                            | Anti      |
| 100        | Committee                              | Ms. Shikha Verma         | Member                            | chalz     |
|            |                                        | Ms. Deeps                | Member                            | DOLLA 0   |
|            |                                        | Ms. Bharti Sujan         | Member                            | charley   |