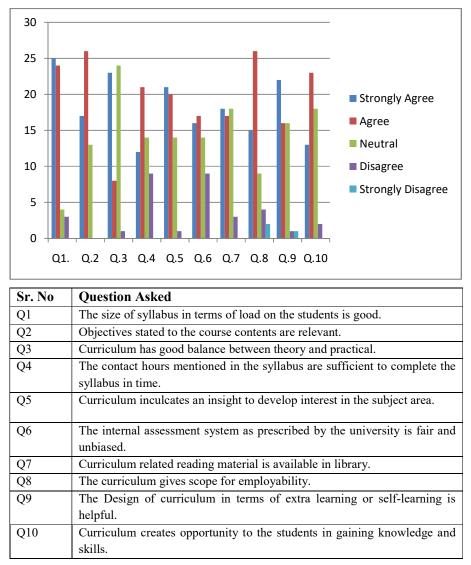

alyze that the average response is satisfactory and shows inclination towards agreement .Still a few percentages of students suggested improvement in the curriculum. Efforts will be done for the further development and upgradation in the curriculum at institute level as well as at the university level by providing the information to the respective university departments.

Coordinator, IQAC

Coordinator, IQAC Sanatan Dharma College Ambale Cantt

Raj-rof. fr

Principal Sanatan Dharma College Ambala Cantt.

## EVALUATION OF FEEDBACK RECEIVED FROM STUDENTS Part-A (Q-1 to Q-10) 2019-2020 Commerce & Management Stream

Similarly Analysis has been done of the responses of the Commerce and Management students. Following is the Bar graph showing the interest of students on various questions asked:



From the Bar graph, it is observed that the overall responses of Commerce and Management students are inclined towards agree with few students desiring the improvement. Efforts will be made for the overall growth of the students as per their suggestions.

Coordinator, IQAC Sanatan Dharma College Ambala Cantt

haj-rof. gh

Principal Sanatan Dharma College Ambala Cantt.

#### Students Feedback Analysis –Question No: 11(Part-B)

An in depth analysis was done of the last question, 'Would you like to add/delete any New Content/Paper/Course in the existing curriculum?'

The suggestions of the students are important in terms of upgradation of the syllabi. The affiliated university may be informed for necessary action. At the institute level an action plan can be made so as to fulfill the studen