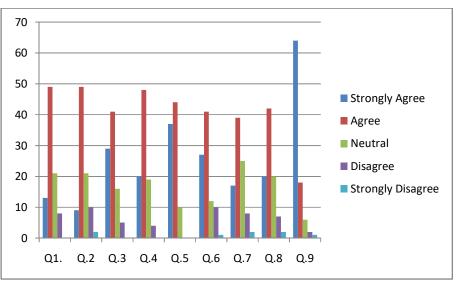

e curriculum contents are regularly updated in consultation with industry/sector skill counsel to bridge the gap between curriculum and requirement of job market.
- The curriculum has a specific component to motivate students towards innovative research and development of scientific temperament.
- The curriculum is suitably designed to inculcate the skills of self-learning.

Coordinator, IQAC Sanatan Dharma College Ambala Cantt

Raj-rof. fr

Principal

Action Plan: The necessary action, on the above mentioned parameters, will be taken by organizing extra activities in the form of certificate courses, workshops, Guest Lectures, Group Discussions and other similar activities.

Coordinator, IQAC Sanatan Dharma College Ambala Cantt

Raj-rof. gr

Principal Sanatan Dharma College Ambala Cantt.



#### The consolidated responses can be analyzed through the bar chart as shown below:

**Remarks:** It is clear from the bar graph that maximum responses are inclined towards 'Agree' and only a few percentage of disagreement is noted. The action will be planned and executed on the parameters which are found weaker in the responses.

Coordinator, IQAC

Sanatan Dharma College Ambala Cantt

Raj-rof. 7

Principal Sanatan Dharma College Ambala Cantt.

#### Teachers Feedback Analysis (Question-10) (Part-B)

Part-B analysis is based on the suggestions given by the Teachers of various Departments. The analysis has been done Department wise and Action has been planned accordingly. Following is the descriptive analysis of the feedback back collected:

#### **Department of English:**

- ✓ Focus sho