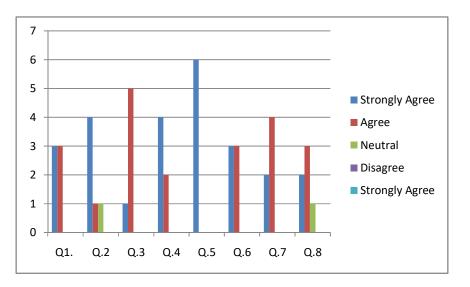

## **FEEDBACK -2019-2020**

| Sr. No | Feedback                                                                                                                                                                                    | Page no |
|--------|---------------------------------------------------------------------------------------------------------------------------------------------------------------------------------------------|---------|
| Ι      | Samples of Feedback forms filled by                                                                                                                                                         | 2-12    |
|        | a) Students b)Teachers c) Alumni d) Employers                                                                                                                                               |         |
| II     | Evaluation of Feedback Received from the Stakeholders.                                                                                                                                      | 13-44   |
| III    | Recommendation of Action Plan                                                                                                                                                               | 45-50   |
| IV     | <ul> <li>Action Taken Report</li> <li>Though we invite feedback regarding curriculum updation, the implementation is based on the approval of affiliating University Guidelines.</li> </ul> | 51-62   |
| V      | Minutes of Managing Governing Body Meeting                                                                                                                                                  | 63      |
| VI     | Appendix-A(Scanned Letters sent to University)                                                                                                                                              | 64-79   |