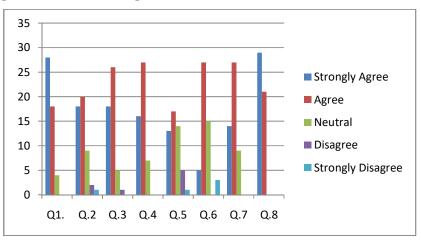

## **FEEDBACK -2019-2020**

| Sr. No | Feedback                                                                                                                                                                                    | Page no |
|--------|---------------------------------------------------------------------------------------------------------------------------------------------------------------------------------------------|---------|
| Ι      | Samples of Feedback forms filled by                                                                                                                                                         | 2-12    |
|        | a) Students b)Teachers c) Alumni d) Employers                                                                                                                                               |         |
| II     | Evaluation of Feedback Received from the Stakeholders.                                                                                                                                      | 13-44   |
| III    | Recommendation of Action Plan                                                                                                                                                               | 45-50   |
| IV     | <ul> <li>Action Taken Report</li> <li>Though we invite feedback regarding curriculum updation, the implementation is based on the approval of affiliating University Guidelines.</li> </ul> | 51-62   |
| V      | Minutes of Managing Governing Body Meeting                                                                                                                                                  | 63      |
| VI     | Appendix-A(Scanned Letters sent to University)                                                                                                                                              | 64-79   |