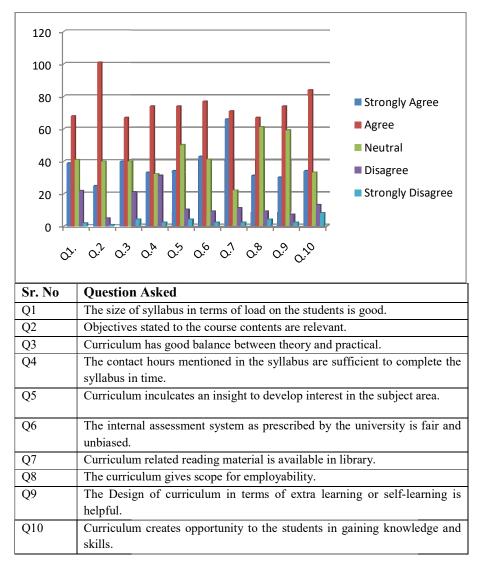

of extra learning or self-learning is helpful. Q10 Curriculum creates opportunity to the students in gaining knowledge and skills.

The analysis of the Responses of Arts students was done and it can be clearly analyzed that in the response to maximum questions students have shown agreement. Few students have disagreements and steps can be taken by the faculty of Arts to improve the skills of the students for the overall development.

Coordinator, IQAC Sanatan Dharma College Ambala Cantt

haj-rof. gr

Principal Sanatan Dharma College Ambala Cantt.

### EVALUATION OF FEEDBACK RECEIVED FROM STUDENTS Part-A (Q-1 to Q-10) 2019-2020

#### **Science Stream**

The Bar Graph showing the inclination and interest of Science students on the questions asked regarding the curriculum is shown as below:



From the Bar chart, one can analyze that the average response is satisfactory and shows inclination towards agreement .Still a few percentages of students suggested improvement in the curriculum. Efforts will be done for the further development and upgradation in the curriculum at institute level as well as at the university level by providing the information to the respective university departments.

Coordinator, IQAC

Coordinator, IQAC Sanatan Dharma College Ambale Cantt

Raj-rof. fr

Principal Sanatan Dharma College Ambala Cantt.

## EVALUATION OF FEEDBACK RECEIVED FROM STUDENTS Part-A (Q-1 to Q-10) 2019-2020 Commerce & Management Stream

Similarly Analysis has been done of the responses of the Commerce and Management students. Following is the Bar graph showing the interest of studen