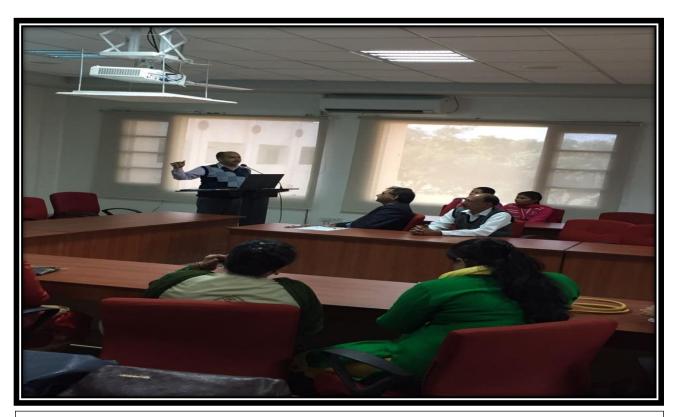

One day Workshop on user awareness programme

Glimpses of orientation programme

Dr. Balesh Kumar addressing the students