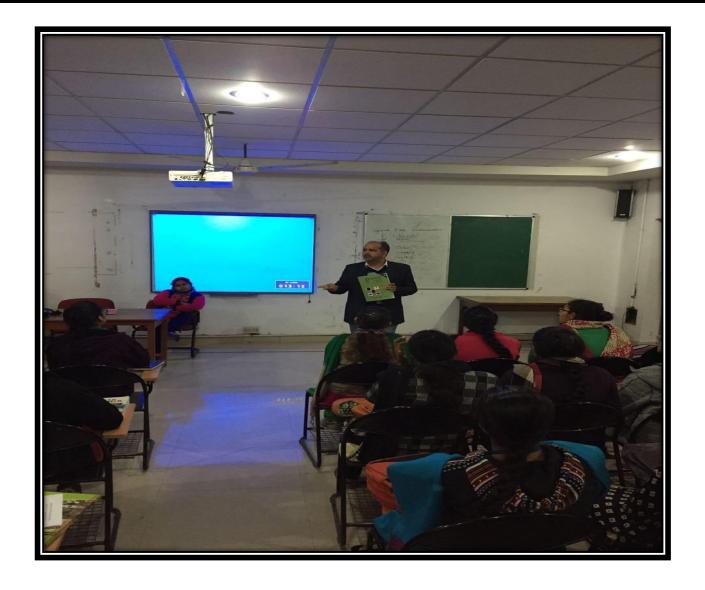

One day Workshop on user awareness programme

Glimpses of orientation programme

Dr. Balesh Kumar addressing the students