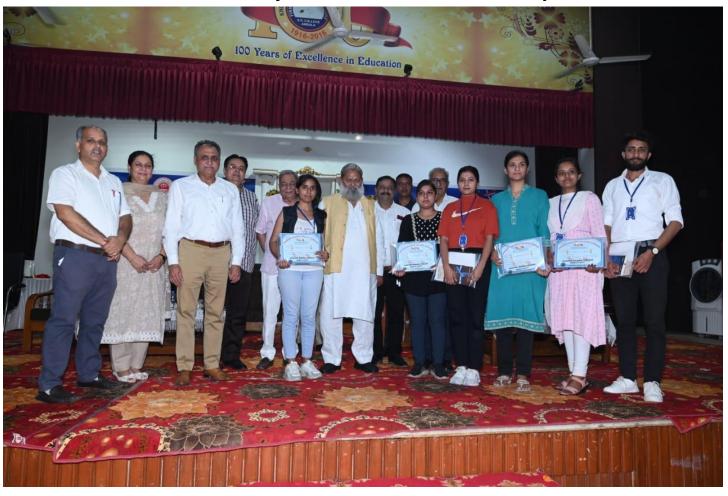

## **Library Best User Award Winners - Session 2021-22**

With Sh. Anil Vij, Hon'ble Home Minister, Haryana

Ashutosh Chandel, B.Com-III Shivangi, B.A. Hons. Pol sc.-II Sneha Jure, B.A. Hons- English-II Prachi, B.A. Hons- English-II

Anjali Chopra, B.A. Hons. Pol sc.-II Diksha, M.Sc. App. Physics-I