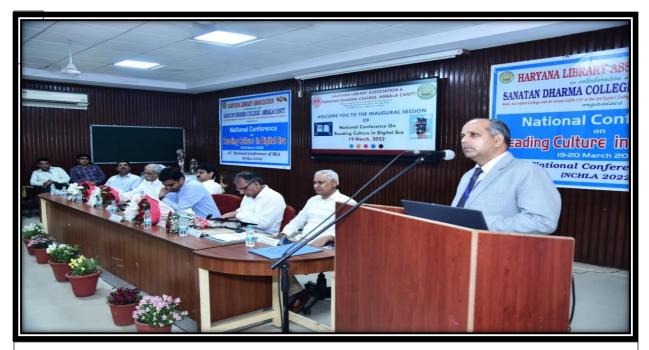

## **National Seminar & Conference**

| Sr. No. | Title                                                                                                                            | Date       |   |
|---------|----------------------------------------------------------------------------------------------------------------------------------|------------|---|
| 1       | Reading culture in Digital Era                                                                                                   | 19/03/2022 | & |
|         | 31 <sup>st</sup> National conference of the Haryana Library Association                                                          | 20/03/2022 |   |
| 2       | Intellectual Property Rights: Emerging issues & challenges One day interdisciplinary national seminar sponsored by DGHE, Haryana | 25/01/2020 |   |

Students attending library orientation

Dr. Balesh Kumar conducting seminar on E- Resources and Web- OPAC

National Conference on Reading Culture in Digital Era

Seminar on Intellectual Property Rights: Emerging Issues and Challenges

#### 31st National Conference of HLA (NCHLA 2022)

### Reading Culture in Digital Era

19-20 March 2022

Venue: Sanatan Dharma College Jagadhari Road, Ambala Cantt

a wide range of options. Libraries face a challenge in moving beyond the practicalities of digital collection management to the marketing of services that satisfy pedagogical and educational demands. The purpose of this conference is to consider the critical challenge of the changing shift of sources from print to digital and its influence on learners' reading culture and habits.