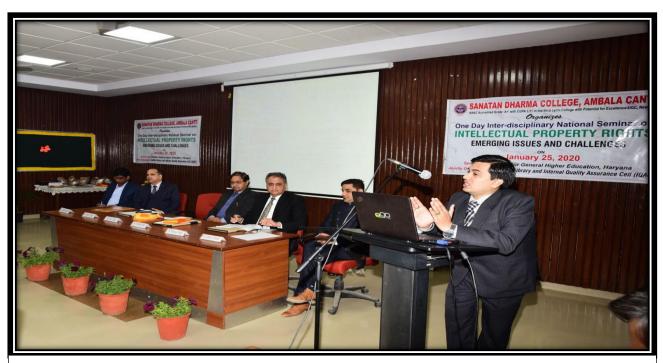

## **National Seminar & Conference**

| Sr. No. | Title                                                                                                                            | Date       |   |
|---------|----------------------------------------------------------------------------------------------------------------------------------|------------|---|
| 1       | Reading culture in Digital Era                                                                                                   | 19/03/2022 | & |
|         | 31 <sup>st</sup> National conference of the Haryana Library Association                                                          | 20/03/2022 |   |
| 2       | Intellectual Property Rights: Emerging issues & challenges One day interdisciplinary national seminar sponsored by DGHE, Haryana | 25/01/2020 |   |

Students attending library orientation

Dr. Balesh Kumar conducting seminar on E- Resources and Web- OPAC

National Conference on Reading Culture in Digital Era

Seminar on Intellectual Property Rights: Emerging Issues and Challenges

## INTELLECTUAL PROPERTY RIGHTS

**EMERGING ISSUES AND CHALLENGES** 

ON

January 25, 2020

Sponsored by:

Director General Higher Education, Haryana

Jointly Organized by
Central Library and Internal Quality Assurance Cell (IQAC)