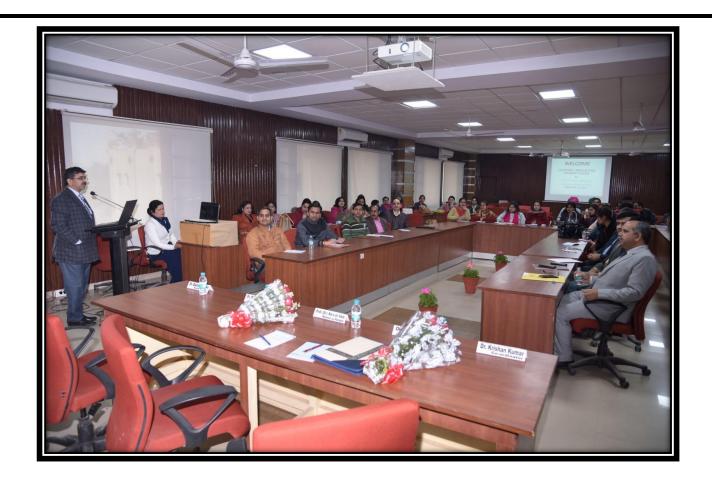

Students attending library orientation

Dr. Balesh Kumar conducting seminar on E- Resources and Web- OPAC

National Conference on Reading Culture in Digital Era

Seminar on Intellectual Property Rights: Emerging Issues and Challenges