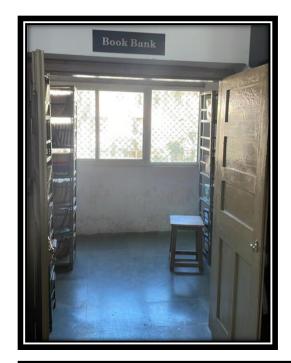

Book bank Section

### **Book Bank Facility**

Books from Book Bank are issued for the whole session and are to be returned within a week of completion of the university examinations. Meritorious and needy students may apply for Book Bank to issue books for the complete session. Students are issued the books from book bank as many as are recommended by the Book Bank Committee. There are 14000 text books in the book bank.