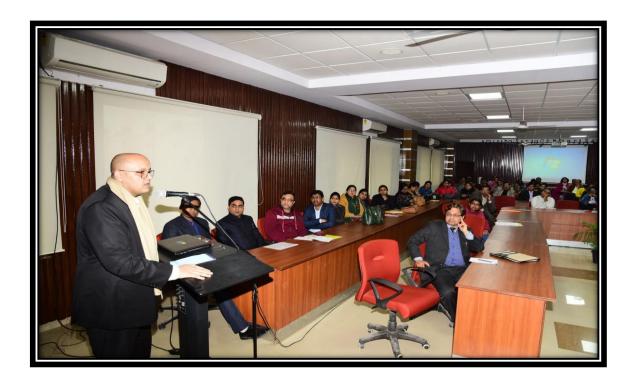

Students attending library orientation

Dr. Balesh Kumar conducting seminar on E- Resources and Web- OPAC

National Conference on Reading Culture in Digital Era

Seminar on Intellectual Property Rights: Emerging Issues and Challenges

One day Workshop on user awareness programme

Glimpses of orientation programme

Dr. Balesh Kumar addressing the students