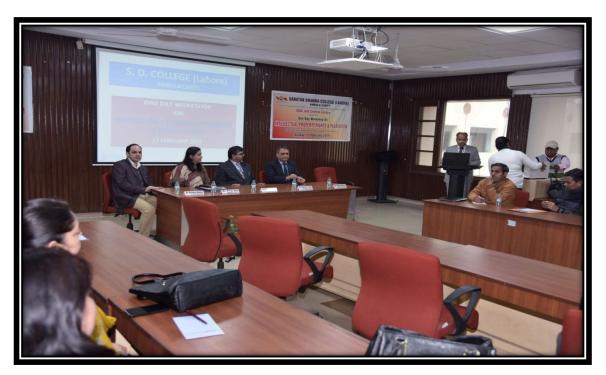

## 

| Sr. No. | Title                                                           | Date       |
|---------|-----------------------------------------------------------------|------------|
| 1       | Workshop on Intellectual Property Rights sponsored by Patent    | 31/08/2019 |
|         | Information centre, Haryana State Council of Science &          |            |
|         | Technology, Deptt. of Science and Technology, Govt. of Haryana, |            |
|         | Panchkula and sponsored by Cell for IPR Promotion and           |            |
|         | Management (CIPAM), Department for Promotion of Industry and    |            |
|         | Internal Trade (DPIIT), Govt. of India                          |            |
| 2       | Online Workshop on Human values and Professional Ethics         | 04/09/2021 |
| 3       | Workshop on IPR for the college faculty                         | 10/12/2018 |
| 4       | Workshop on IPR and plagiarism                                  | 17/02/2019 |
| 5       | Online workshop on IPR                                          | 09/07/2021 |
| 6       | Workshop on IPR in collaboration with Controller General Of     | 17/12/2021 |
|         | Patents, Designs& Trademarks, Department of Promotion of        |            |
|         | Industry And Internal Trade, Ministry of Commerce & Industry    |            |
|         | ,Govt of India                                                  |            |

One day Workshop on user awareness programme

Glimpses of orientation programme

Dr. Balesh Kumar addressing the students

# SANATAN DHARMA COLLEGE

Ambala Cantt.

NAAC Accredited College with A+ Grade in 3" Cycle, CGPA 3.51, College with Potential for Excellence- UGC, New Delhi

**Organising** 

One Day Workshop

One Day Workshop

On

Intellectual Property Rights

17 December 2021