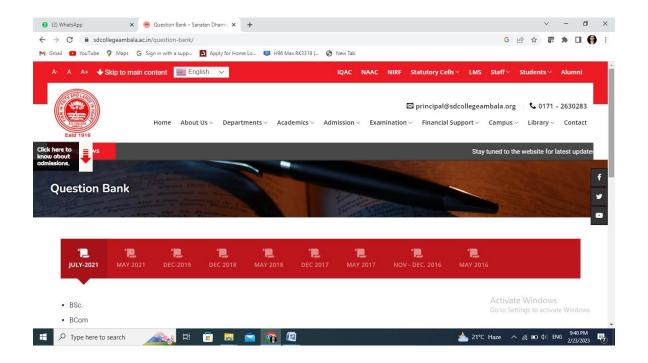

#### **Repository of Old Question Bank**

The library has created a digital repository of question papers of university examination of previous years. These question papers have been uploaded on the college website and are accessible to the students under the link Question Bank. Link to the question bank is: https://www.sdcollegeambala.ac.in/question-bank/

Screen shots of the Question Bank are given here under:

Website