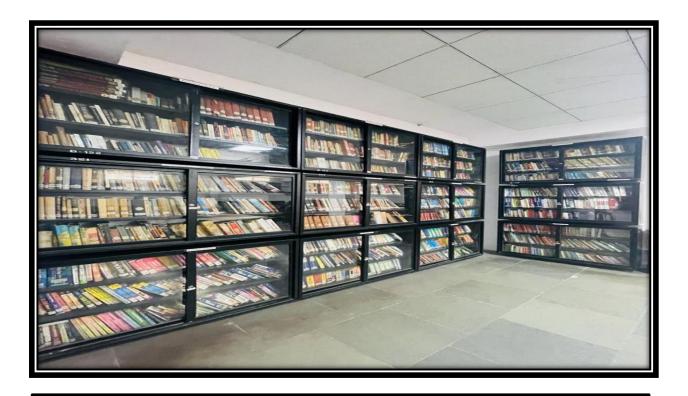

Library Building is under CCTV

Wall mounting & open shelves

Rich collection classified with Dewey Decimal Scheme containing 61,000+ printed books, 14000+ textbooks in Book Bank is well organised on wall mounting & open shelves. Library also subscribes printed 68 journals & magazines and 21 newspapers in different languages and old volumes of periodicals in addition to the rich collection of electronic journals. E-Resource Centre maintained by the library provides access wide range of e-books, e-journals and databases.