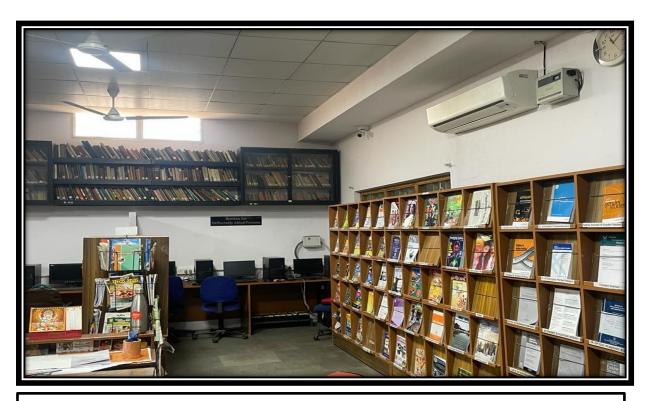

Library Building is under CCTV

Wall mounting & open shelves

Rich collection classified with Dewey Decimal Scheme containing 61,000+ printed books, 14000+ textbooks in Book Bank is well organised on wall mounting & open shelves. Library also subscribes printed 68 journals & magazines and 21 newspapers in different languages and old volumes of periodicals in addition to the rich collection of electronic journals. E-Resource Centre maintained by the library provides access wide range of e-books, e-journals and databases.

#### PHYSICAL INFRASTRUCTURE

Library has spacious building with a carpet area of app. 9000 sq. feet., the area is spread over different sections as listed below:

- Stacking Hall with Reading Space
- PG Section –Stacking cum Reading Room (AC)
- Book Bank Section
- Circulation Section (Separate Issue and Return Counters)
- Reading Room/ Periodical Section (AC)
- E-Resource Center cum Reading Room (AC)
- Reference Section with Reading Space
- Librarian Office & Technical Processing Section
- Faculty Lounge
- Audio Visual Room (AC)
- Washrooms & Drinking Water