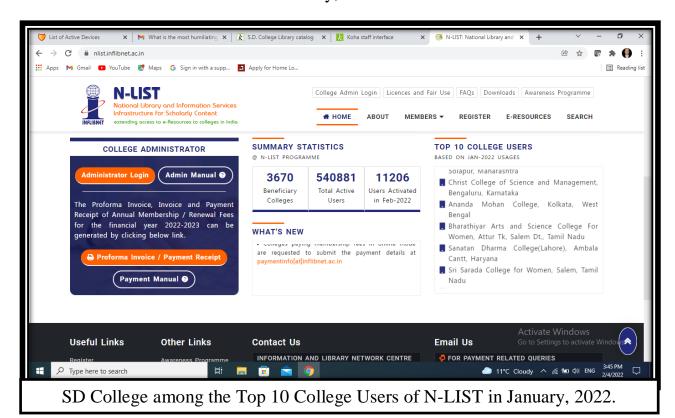

#### **Library Usages**

Library is extensively used and visited by the students and faculty. The per day usages of the library in the last session i.e. 2021-2022 was 376.63 users per day which was 12.98% of the total strength. Details of the footfall are given below:

#### Per Day Usage of Library from July 2021 to 29 July 2022