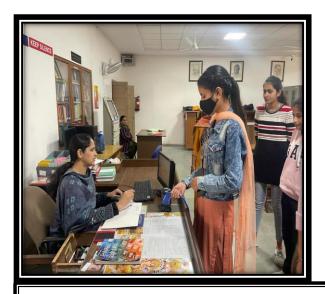

#### **Membership Enrolment**

The students shall approach the library for its membership alongwith the proof of admission to the college for availing the library books borrowing facility and identity card. The students shall be required to fill up the library membership form and their record and photo shall be entered in the library automation software.

#### **Issuing of Identity Card**

The students shall report in the library along-with latest passport size photograph and fill the identity card form available at the return counter of the library. They will be issued the library card within a week of filling the Identity Card form.