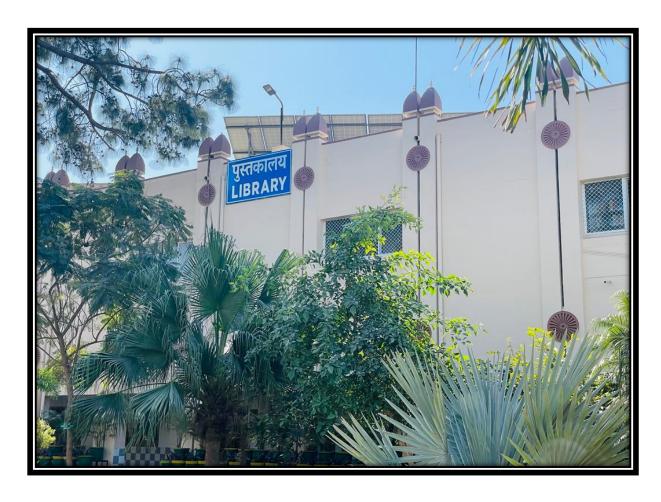

## Sanatan Dharma College, Ambala Cantt. Central Library

**Central library** 

The library is as an integral and important part of any academic institution of higher learning that provides a wide range of information resources to support the academic activities. The Sanatan Dharma College recognises the importance of the library and firmly believes that quality education is impossible without a quality library. The students are guided to the multidisciplinary and self-learning environment where a well equipped library can help them to go to the depth of the subject and gain knowledge.

The SD College Library is one of the state-of-the-art academic libraries, equipped with modern facilities and a rich collection of printed and electronic knowledge resources. The library premise has Wi-Fi Internet connectivity and with substantive IT infrastructure. It has multiple air-conditioned reading rooms with a seating capacity of around 300 users at a time. The library is automated with the application of reputed Open Source Library Management Software, Koha. The complete library building is under CCTV surveillance with high resolution IP cameras. A large section of the students and faculty visit the library regularly.