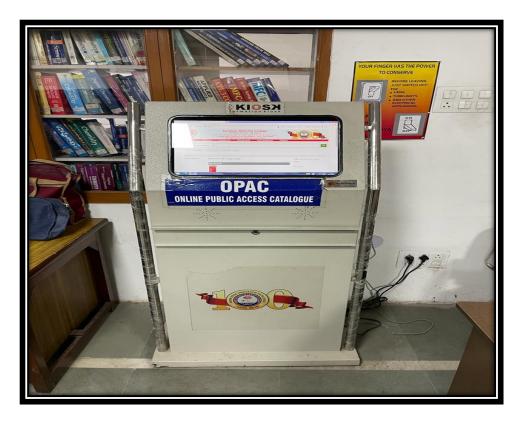

#### **ICT Infrastructure**

- Customised Open Source Library Management System: KOHA
- Computer Systems for Library Users: 40
- Computer Systems for in house operations: 7
- Laptops -2
- Touch Screen E-Kisoks -2
- Laser Printers -2
- Digital Photocopiers -2
- Barcode Scanners -5
- Online UPS (6KVA) -3
- CCTV Surveillance (17 HD IP Cameras)
- LCD Projector- 1
- DVD Player
- Wi-Fi Networking & Internet
- Internet Lease Line -100 MBPS
- Digital Display Touch Screen (Android)-1