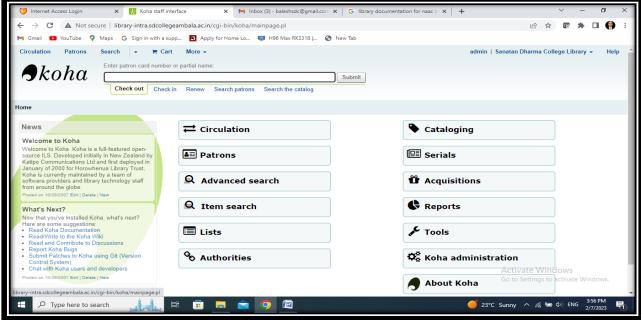

## Home Page of SD College Library Koha LMS

Link to SD College Koha LMS: <a href="http://library-intra.sdcollegeambala.ac.in/">http://library-intra.sdcollegeambala.ac.in/</a>

Screen shot of the Koha Home Page