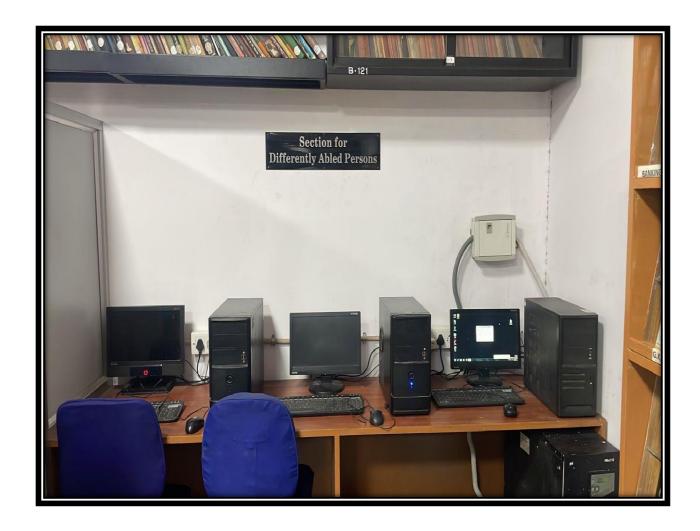

#### AID TO DEFRENTLY ABLED USERS

Information and Communication Technology (ICT) supports the inclusion in education of children with disabilities by **enabling them to overcome some of the barriers causing their exclusion**. ICT also helps people with disabilities to have better social and economy integration with their communities supported by personal access to information and knowledge, learning and teaching situations, personal communication and interaction, and access to educational administrative considering all these facts Sanatan Dharma College has installed systems as an aid for differently abled children that is assisting the students in understanding lots of things.

SuperNova Screen Reader - an assistive technology for people who are blind or partially sighted. SuperNova to provide exceptional magnification and screen reading to enable to explore your computer screen and read on-screen information