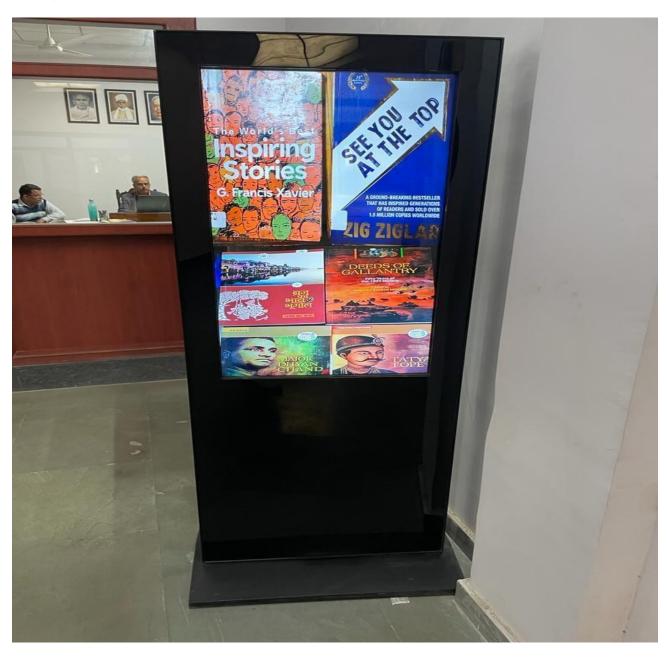

## **Digital Display Touch Screen**

Sanatan Dharma College Library has implemented digital display of information in its premises. A Digital Display Touch Screen (android) has fixed in the library which displays various information to the users to make them aware of the various activities held in the library time to time. It also displays the photos of the new arrivals in the library. It helps in providing the current awareness service to the library users.

Photo of Digital Display Screen