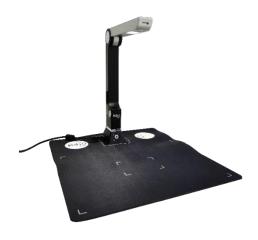

#### **OUR PRODUCT**

Kibo XS Device - Multilingual Scanning & Reading Device

#### PRODUCT SPECIFICATIONS:

• Device dimensions: 7.1 x 7.3 x 30.8 cm

Shot size: A4 & less than A4

Scanning speed: Less than 1 second

• Camera: 5 MP, Fixed focus CMOS Sensor

Interface: USB 2.0

LED fill-light: Three level LED fill-light toggle panel

Base: Soft-Mat

In-the-box items - 1 Kibo XS Device + 1 Soft Mat+ 1 USB Cable

Note: Kibo XS device does not contain any Battery, Storage, Network communication or Processing unit