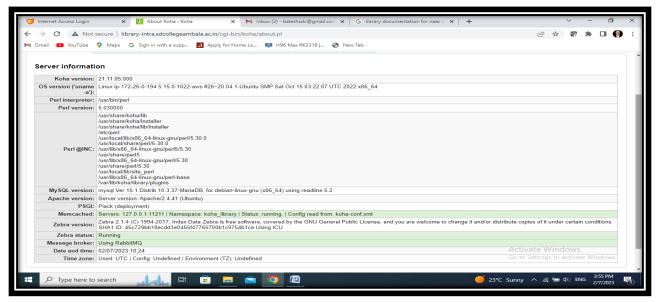

### SD College LMS- Koha Server Details

The version and other details of the LMS KOHA server installed in the library are as under:

Koha version: 21.11.05 000

Screen shot of the Koha Server information page