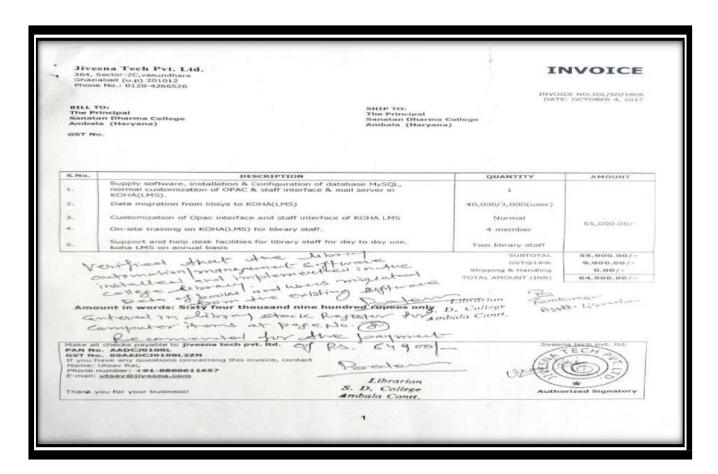

# S. D. College Library Automation Software or Library Management Software LMS –SHIFTED FROM LIBSYS TO KOHA

|        | Duydecuted                                                                                                                    |               | E-                         | 2 9            | -             |  |
|--------|-------------------------------------------------------------------------------------------------------------------------------|---------------|----------------------------|----------------|---------------|--|
| Date : | LF/2011/G0004<br>23/03/2011<br>The Principal,<br>Sanatan Dharma College (Lahore)<br>Ambala Cantt. Haryana - 133 001.          |               |                            |                |               |  |
| Sr.No. | Order No SDC/2010-2011/3138 dated Particulars                                                                                 |               | Disc.(Rs.)                 | Qty            | Amount        |  |
| 1      | License fee for LSEase (Web Centric) Software for unlimited unique titles & five housekeeping users.                          | 204000.00     | 20400.00                   | 1              | Rs. 183600.00 |  |
|        | Search ret                                                                                                                    | -             | Su                         | b Total        | Rs.183600.0   |  |
|        |                                                                                                                               |               | CST/VAT 6                  | 95.25%         | Rs.9639.00    |  |
| -      |                                                                                                                               |               | aceived                    | - Rs. 100000.0 |               |  |
|        |                                                                                                                               | Balance Amoun |                            |                |               |  |
|        | Received |               | 193, 23<br>1,000<br>93239- |                | 2112001)      |  |
|        |                                                                                                                               |               | S. D. Co                   | Hoge           | 5. India      |  |