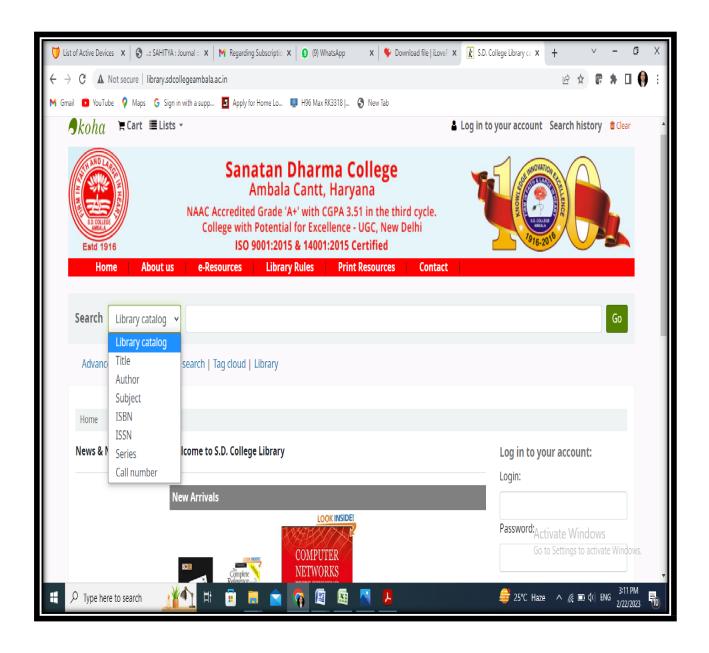

### **Web-OPAC of SD College Library**

Link to SD College Web- OPAC: http://library.sdcollegeambala.ac.in/

A Web-OPAC acts as a discovery tools and provides a simple and clear interface for library users to perform tasks such as searching for and reserving items and suggesting new items etc. As the server of the LMS has been uploaded on the cloud hence the Web-OPAC is accessible from anywhere 24x7. A screen shot of SD College Library KOHA Web-OPAC interface is given below:

Web-OPAC Interface of KOHA