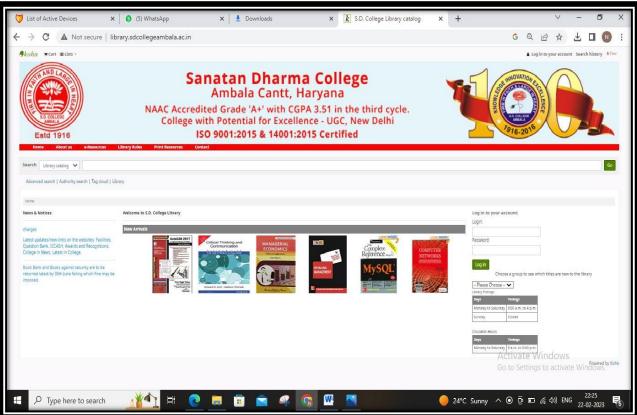

### **Web-OPAC of SD College Library**

Link to SD College Web- OPAC: http://library.sdcollegeambala.ac.in/

A Web-OPAC acts as a discovery tools and provides a simple and clear interface for library users to perform tasks such as searching for and reserving items and suggesting new items etc. As the server of the LMS has been uploaded on the cloud hence the Web-OPAC is accessible from anywhere 24x7. A screen shot of SD College Library KOHA Web-OPAC interface is given below:

Web-OPAC Interface of KOHA